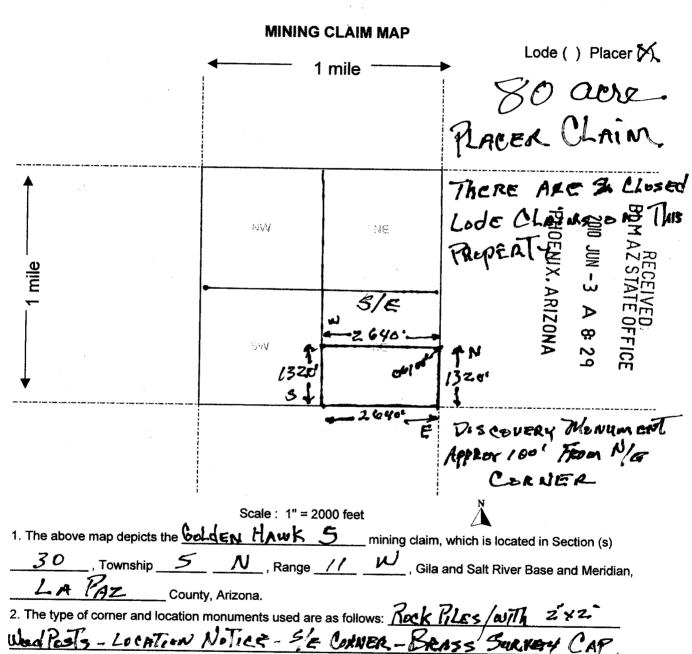

Golden Hawk 5 Placer Claim, situated in the SW 1/4 and the S/E 1/4 of the S/E 1/4 section of Section 30, Gila & Salt River Base and Meridian, Arizona.

La Paz Co. # 2010-01692 BLM Doc # AMC 400507

IN WITNESS WHERE OF. The first party association member Donald L Wotherspoon P O A has signed and sealed these presents the day and year first above written. Signed, Sealed and Delivered.